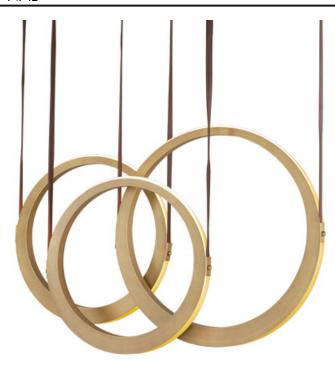

#### PRODUCT DESCRIPTION

Tapered Antique Brass rings suspend from leather straps in this playful design. Within these rings, concealed LED light sources provide indirect light. This light casts light on neighboring rings while simultaneously illuminating the area above and below the fixture. Suitable for both modern and transitional settings.